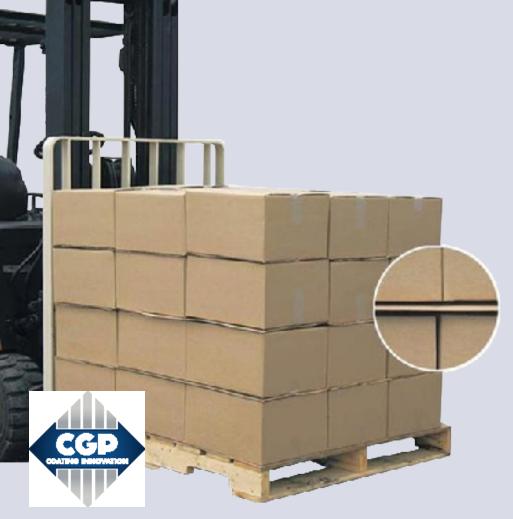

## Fight inflation, protect the earth, and save money with Stabulon sheets.

Stabulon sheets provide superior load stability, allowing you to use a thinner, high-performance film, reducing costs and plastic waste. Plus, they're compostable for a sustainable solution.

## Stabulon™ Anti-Slip Sheets

- Standard pallet sheet sizes.
- Custom sheet sizes available.
- Recycled paper, coated 2 sides
- High non-slip properties
- Flat and consistent sheets
- Easy to use
- 100% recyclable
- ISO 14062 Eco-designed certified
- Tertiary packaging, indirect food contact